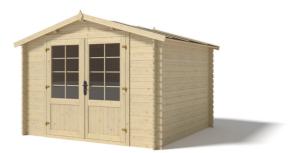

#### DOM104

Width:200cmDepth:300cmPeak:214cmWall height:187cmTotal weight:±290kgRoof thickness:16mmWall thickness:19mm

Bituminous felt on the roof. Pleksiglas windows.

Package dimensions: 120x330xH43 cm