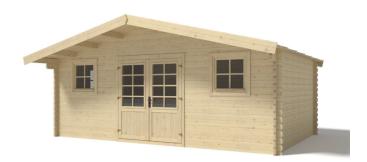

#### DOM346

Width:400cmDepth:400cmPeak:240cmWall height:169cmTotal weight:±725kgRoof thickness:12mm (OSB)Wall thickness:28mm

Bituminous felt on the roof. Pleksiglas window on the left side wall.

Package dimensions: 120x425xH56 cm