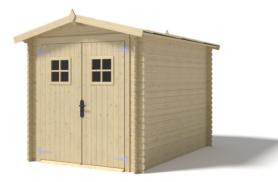

#### DOM107

Width:200cmDepth:200cmPeak:221cmWall height:215cmTotal weight:±295kgRoof thickness:16mmWall thickness:19mm

Bituminous felt on the roof.

Package dimensions: 120x226xH43 cm

Available product variants: 200x200cm, 200x246cm, 200x300cm, 246x300cm