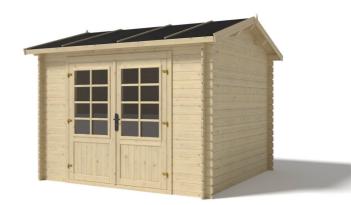

#### DOM107

Width:200cmDepth:200cmPeak:221cmWall height:215cmTotal weight:±295kgRoof thickness:16mmWall thickness:19mm

Bituminous felt on the roof.

Package dimensions: 120x226xH43 cm

Available product variants: 200x200cm, 200x246cm, 200x300cm, 246x300cm