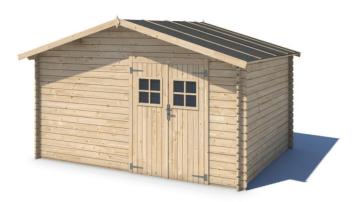

#### DOM104

Width:200cmDepth:300cmPeak:214cmWall height:187cmTotal weight:±290kgRoof thickness:16mmWall thickness:19mm

Bituminous felt on the roof. Pleksiglas windows.

Package dimensions: 120x330xH43 cm