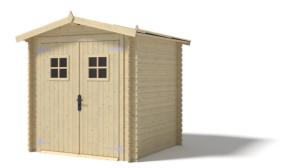

#### DOM107

Width:200cmDepth:200cmPeak:221cmWall height:215cmTotal weight:±295kgRoof thickness:16mmWall thickness:19mm

Bituminous felt on the roof.

Package dimensions: 120x226xH43 cm

Available product variants: 200x200cm, 200x246cm, 200x300cm, 246x300cm