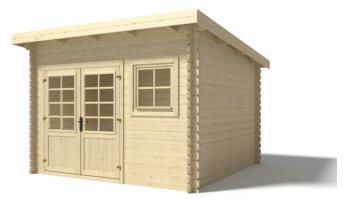

#### **DOM106**

Width:200cmDepth:246cmPeak:214cmSide wall height:187cmTotal weight:±310kgRoof thickness:16mmWall thickness:19mm

Bituminous felt on the roof. Pleksiglas windows.

Package dimensions: 120x272xH43 cm