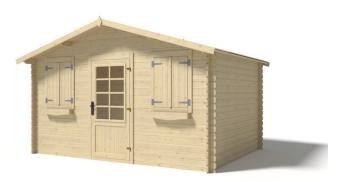

#### DOM107

Width:200cmDepth:200cmPeak:221cmWall height:215cmTotal weight:±295kgRoof thickness:16mmWall thickness:19mm

Bituminous felt on the roof.

Package dimensions: 120x226xH43 cm

Available product variants: 200x200cm, 200x246cm, 200x300cm, 246x300cm