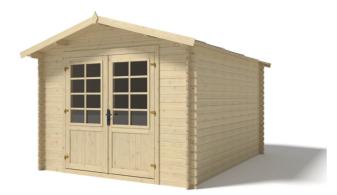

#### **DOM106**

Width:200cmDepth:246cmPeak:214cmSide wall height:187cmTotal weight:±310kgRoof thickness:16mmWall thickness:19mm

Bituminous felt on the roof. Pleksiglas windows.

Package dimensions: 120x272xH43 cm

#### DOM104

Width:200cmDepth:300cmPeak:214cmWall height:187cmTotal weight:±290kgRoof thickness:16mmWall thickness:19mm

Bituminous felt on the roof. Pleksiglas windows.

Package dimensions: 120x330xH43 cm