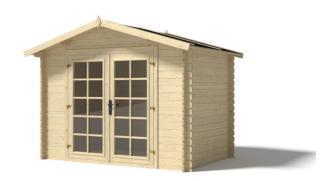

#### DOM107

Width:200cmDepth:200cmPeak:221cmWall height:215cmTotal weight:±295kgRoof thickness:16mmWall thickness:19mm

Bituminous felt on the roof.

Package dimensions: 120x226xH43 cm

Available product variants: 200x200cm, 200x246cm, 200x300cm, 246x300cm