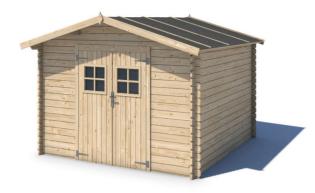

#### **DOM106**

Width:200cmDepth:246cmPeak:214cmSide wall height:187cmTotal weight:±310kgRoof thickness:16mmWall thickness:19mm

Bituminous felt on the roof. Pleksiglas windows.

Package dimensions: 120x272xH43 cm