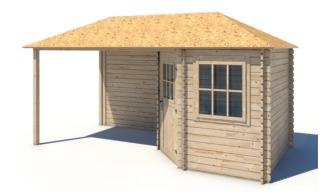

#### **DOM262**

Width:246cmDepth:246cm+70cmPeak:227cmSide wall height:176cmTotal weight:±400kgRoof thickness:16mmWall thickness:19mm

Bituminous felt on the roof. Pleksiglas windows.

Package dimensions: 120x325xH44 cm