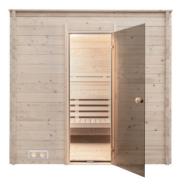

#### SAUNA2

| Width:          | 215cm  |
|-----------------|--------|
| Depth:          | 215cm  |
| Peak:           | 218cm  |
| Wall height:    | 218cm  |
| Total weight:   | ±672kg |
| Roof thickness: | 16mm   |
| Wall thickness: | 40mm   |

Glass doors. 3 benches with 3 headbords and stove cover. Thermal insulation of the roof.

Package dimensions: 120x245xH65 cm