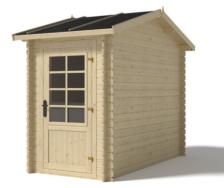

#### DOM107

Width:200cmDepth:200cmPeak:221cmWall height:215cmTotal weight:±295kgRoof thickness:16mmWall thickness:19mm

Bituminous felt on the roof.

Package dimensions: 120x226xH43 cm

Available product variants: 200x200cm, 200x246cm, 200x300cm, 246x300cm