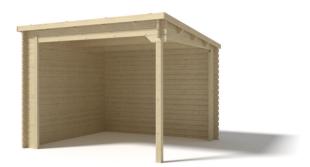

#### CAR6

Width: Depth: Peak: Wall height: Total weight: Roof ribbing: Columns:

300cm 500cm 257cm 219cm ±140kg 45mm (7 pcs) 3 x 90x90mm

Package dimensions: 78x300xH28 cm

Installation to the building wall.

#### CAR10

Width: Depth: Peak: Height (front): Height (back): Total weight: Roof ribbing: Columns: 300cm 500cm 233cm 215cm 207cm ±300kg 45mm (7pcs) 6x120mmx120mm

Package dimensions: 120x300xH25 cm

Available product variants: 300x500cm, 600x500cm

Also available with a full gable roof.