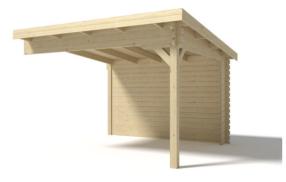

#### CAR6

Width: Depth: Peak: Wall height: Total weight: Roof ribbing: Columns:

300cm 500cm 257cm 219cm ±140kg 45mm (7 pcs) 3 x 90x90mm

Package dimensions: 78x300xH28 cm

Installation to the building wall.

#### CAR10

Width: Depth: Peak: Height (front): Height (back): Total weight: Roof ribbing: Columns: 300cm 500cm 233cm 215cm 207cm ±300kg 45mm (7pcs) 6x120mmx120mm

Package dimensions: 120x300xH25 cm

Available product variants: 300x500cm, 600x500cm

Also available with a full gable roof.