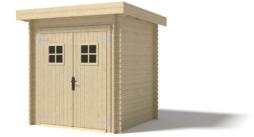

-------------|------------|
| Depth:          | 400cm+70cm |
| Peak:           | 277cm      |
| Wall height:    | 189cm      |
| Total weight:   | ±1700kg    |
| Roof thickness: | 16mm       |
| Wall thickness: | 45mm       |
|                 |            |

Bituminous felt on the roof. Two pleksiglas windows in the front and one double window on the left side wall.

Package dimensions: 120x610xH90 cm



#### **DOM111**

Width: Depth: Peak: Wall height: Total weight: Roof thickness: Wall thickness: 550cm 400cm 370cm 191cm ±2000kg 16mm 45mm

Bituminous felt on the roof. Pleksiglas windows in front and on the left and right side wall.

Package dimensions: 120x612xH86 cm

#### DOM107

Width:200cmDepth:200cmPeak:221cmWall height:215cmTotal weight:±295kgRoof thickness:16mmWall thickness:19mm



Bituminous felt on the roof.

Package dimensions: 120x226xH43 cm

Available product variants: 200x200cm, 200x246cm, 200x300cm, 246x300cm





| Width:          | 350cm     |
|-----------------|-----------|
| Depth:          | 350cm     |
| Porch           | 500x350cm |
| Peak:           | 308cm     |
| Wall height:    | 206cm     |
| Total weight:   | ±1820kg   |
| Roof thickness: | 16mm      |
| Wall thickness: | 45mm      |
|                 |           |

Bituminous felt on the roof. One pleksiglas window in the front.

Package dimensions: 120x530xH115 cm

Available in different dimensions.

#### DOM171

| Width:<br>Depth:<br>Peak:<br>Wall height:<br>Total weight:<br>Roof thickness:<br>Wall thickness: | 300cm<br>300cm<br>225cm<br>cm<br>±600kg<br>16mm<br>28mm |
|-----------------------