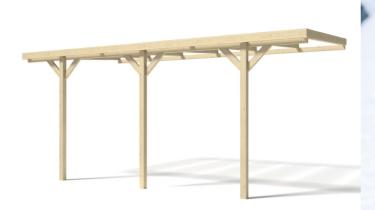

#### CAR6

Width: Depth: Peak: Wall height: Total weight: Roof ribbing: Columns:

300cm 500cm 257cm 219cm ±140kg 45mm (7 pcs) 3 x 90x90mm

Package dimensions: 78x300xH28 cm

Installation to the building wall.