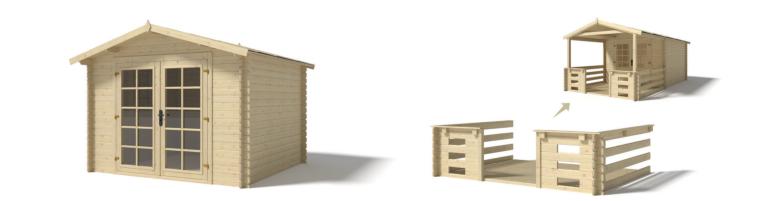

## GARDEN HOUSES SHEDS SAUNAS CARPORTS AND MORE

| Width:            | 200cm  |
|-------------------|--------|
| Depth:            | 200cm  |
| Peak:             | 214cm  |
| Side wall height: | 187cm  |
| Total weight:     | ±290kg |
| Roof thickness:   | 16mm   |
| Wall thickness:   | 19mm   |

Bituminous felt on the roof. Pleksiglas windows.

Package dimensions: 120x226xH43 cm