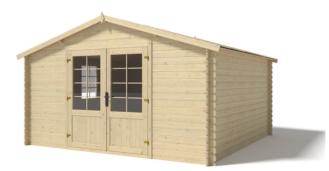

## GARDEN HOUSES SHEDS SAUNAS CARPORTS AND MORE

| Width:            | 200cm  |
|-------------------|--------|
| Depth:            | 200cm  |
| Peak:             | 214cm  |
| Side wall height: | 187cm  |
| Total weight:     | ±290kg |
| Roof thickness:   | 16mm   |
| Wall thickness:   | 19mm   |

Bituminous felt on the roof. Pleksiglas windows.

Package dimensions: 120x226xH43 cm