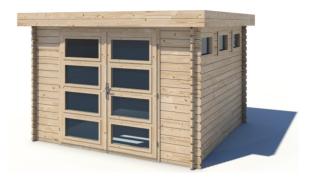

| ±1700kg    |
| Roof thickness: | 16mm       |
| Wall thickness: | 45mm       |
|                 |            |

Bituminous felt on the roof. Two pleksiglas windows in the front and one double window on the left side wall.

Package dimensions: 120x610xH90 cm



#### **DOM111**

Width: Depth: Peak: Wall height: Total weight: Roof thickness: Wall thickness: 550cm 400cm 370cm 191cm ±2000kg 16mm 45mm

Bituminous felt on the roof. Pleksiglas windows in front and on the left and right side wall.

Package dimensions: 120x612xH86 cm

#### DOM107

Width:200cmDepth:200cmPeak:221cmWall height:215cmTotal weight:±295kgRoof thickness:16mmWall thickness:19mm



Bituminous felt on the roof.

Package dimensions: 120x226xH43 cm

Available product variants: 200x200cm, 200x246cm, 200x300cm, 246x300cm





| Width:          | 350cm     |
|-----------------|-----------|
| Depth:          | 350cm     |
| Porch           | 500x350cm |
| Peak:           | 308cm     |
| Wall height:    | 206cm     |
| Total weight:   | ±1820kg   |
| Roof thickness: | 16mm      |
| Wall thickness: | 45mm      |
|                 |           |

Bituminous felt on the roof. One pleksiglas window in the front.

Package dimensions: 120x530xH115 cm

Available in different dimensions.

#### DOM171

| Width:<br>Depth:<br>Peak:<br>Wall height:<br>Total weight:<br>Roof thickness:<br>Wall thickness: | 300cm<br>300cm<br>225cm<br>cm<br>±600kg<br>16mm<br>28mm |
|--------------------------------------------------------------------------------------------------|---------------------------------------------------------|
| Wall