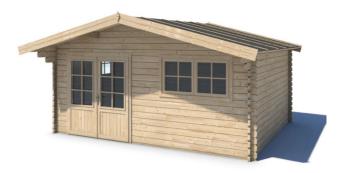

#### DOM102

Width:246cmDepth:300cmPeak:223cmWall height:178cmTotal weight:±400kgRoof thickness:16mmWall thickness:19mm

Bituminous felt on the roof. Pleksiglas windows.

Package dimensions: 120x330xH43 cm

| 246cm  |
|--------|
| 246cm  |
| 222cm  |
| 178cm  |
| ±375kg |
| 16mm   |
| 19mm   |
|        |

Bituminous felt on the roof. Pleksiglas windows.

Package dimensions: 120x275xH43 cm