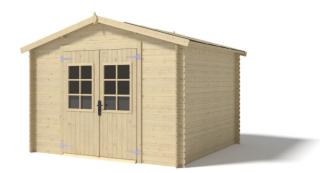

#### DOM104

Width:200cmDepth:300cmPeak:214cmWall height:187cmTotal weight:±290kgRoof thickness:16mmWall thickness:19mm

Bituminous felt on the roof. Pleksiglas windows.

Package dimensions: 120x330xH43 cm