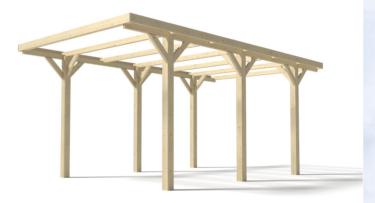

#### CAR10

Width: Depth: Peak: Height (front): Height (back): Total weight: Roof ribbing: Columns: 300cm 500cm 233cm 215cm 207cm ±300kg 45mm (7pcs) 6x120mmx120mm

Package dimensions: 120x300xH25 cm

Available product variants: 300x500cm, 600x500cm

Also available with a full gable roof.