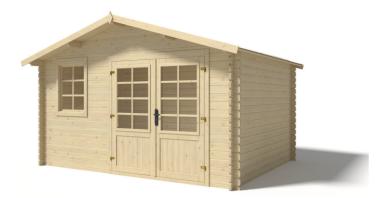

#### DOM104

Width:200cmDepth:300cmPeak:214cmWall height:187cmTotal weight:±290kgRoof thickness:16mmWall thickness:19mm

Bituminous felt on the roof. Pleksiglas windows.

Package dimensions: 120x330xH43 cm