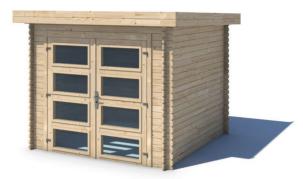

## GARDEN HOUSES SHEDS SAUNAS CARPORTS AND MORE

| Width:            | 200cm  |
|-------------------|--------|
| Depth:            | 200cm  |
| Peak:             | 214cm  |
| Side wall height: | 187cm  |
| Total weight:     | ±290kg |
| Roof thickness:   | 16mm   |
| Wall thickness:   | 19mm   |

Bituminous felt on the roof. Pleksiglas windows.

Package dimensions: 120x226xH43 cm