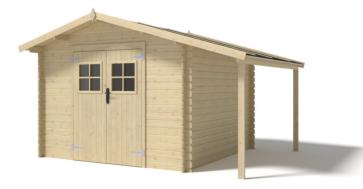

#### **DOM262**

Width:246cmDepth:246cm+70cmPeak:227cmSide wall height:176cmTotal weight:±400kgRoof thickness:16mmWall thickness:19mm

Bituminous felt on the roof. Pleksiglas windows.

Package dimensions: 120x325xH44 cm