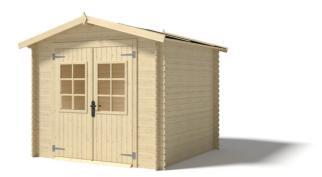

#### **DOM106**

Width:200cmDepth:246cmPeak:214cmSide wall height:187cmTotal weight:±310kgRoof thickness:16mmWall thickness:19mm

Bituminous felt on the roof. Pleksiglas windows.

Package dimensions: 120x272xH43 cm