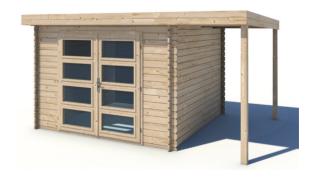

#### CAR6

Width: Depth: Peak: Wall height: Total weight: Roof ribbing: Columns:

300cm 500cm 257cm 219cm ±140kg 45mm (7 pcs) 3 x 90x90mm

Package dimensions: 78x300xH28 cm

Installation to the building wall.

#### CAR10

Width: Depth: Peak: Height (front): Height (back): Total weight: Roof ribbing: Columns: 300cm 500cm 233cm 215cm 207cm ±300kg 45mm (7pcs) 6x120mmx120mm

Package dimensions: 120x300xH25 cm

Available product variants: 300x500cm, 600x500cm