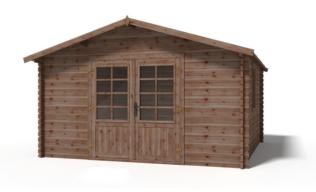

#### **DOM106**

Width:200cmDepth:246cmPeak:214cmSide wall height:187cmTotal weight:±310kgRoof thickness:16mmWall thickness:19mm

Bituminous felt on the roof. Pleksiglas windows.

Package dimensions: 120x272xH43 cm