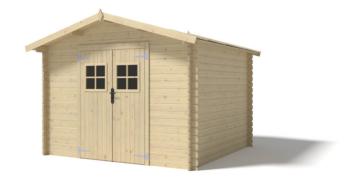

## GARDEN HOUSES SHEDS SAUNAS CARPORTS AND MORE

| Width:            | 200cm  |
|-------------------|--------|
| Depth:            | 200cm  |
| Peak:             | 214cm  |
| Side wall height: | 187cm  |
| Total weight:     | ±290kg |
| Roof thickness:   | 16mm   |
| Wall thickness:   | 19mm   |

Bituminous felt on the roof. Pleksiglas windows.

Package dimensions: 120x226xH43 cm