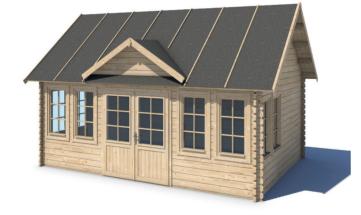

ons: 120x590xH68 cm





- Width: Depth: Peak: Wall height: Total weight: Roof thickness: Wall thickness:
- Ith: 500cm oth: 400cm+190cm lak: 266cm lht: 189cm lht: ±1850kg ess: 16mm ess: 45mm

Bituminous felt on the roof. One double pleksiglas window in the front and one single on the left side wall.

Package dimensions: 120x570xH79 cm

#### **DOM136**

| Width:          | 600cm      |
|-----------------|------------|
| Depth:          | 400cm+70cm |
| Peak:           | 277cm      |
| Wall height:    | 189cm      |
| Total weight:   | ±1700kg    |
| Roof thickness: | 16mm       |
| Wall thickness: | 45mm       |
|                 |            |

Bituminous felt on the roof. Two pleksiglas windows in the front and one double window on the left side wall.

Package dimensions: 120x610xH90 cm



#### **DOM111**

Width: Depth: Peak: Wall height: Total weight: Roof thickness: Wall thickness: 550cm 400cm 370cm 191cm ±2000kg 16mm 45mm

Bituminous felt on the roof. Pleksiglas windows in front and on the left and right side wall.

Package dimensions: 120x612xH86 cm

#### DOM107

Width:200cmDepth:200cmPeak:221cmWall height:215cmTotal weight:±295kgRoof thickness:16mmWall thickness:19mm



Bituminous felt on the roof.

Package dimensions: 120x226xH43 cm

Available product variants: 200x200cm, 200x246cm, 200x300cm, 246x300cm





| Width:          | 350cm     |
|-----------------|-----------|
| Depth:          | 350cm     |
| Porch           | 500x350cm |
| Peak:           | 308cm     |
| Wall height:    | 206cm     |
| Total weight:   | ±1820kg   |
| Roof thickness: | 16mm      |
| Wall