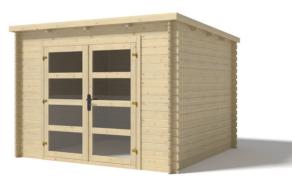

## GARDEN HOUSES SHEDS SAUNAS CARPORTS AND MORE

| Width:            | 200cm  |
|-------------------|--------|
| Depth:            | 200cm  |
| Peak:             | 214cm  |
| Side wall height: | 187cm  |
| Total weight:     | ±290kg |
| Roof thickness:   | 16mm   |
| Wall thickness:   | 19mm   |

Bituminous felt on the roof. Pleksiglas windows.

Package dimensions: 120x226xH43 cm