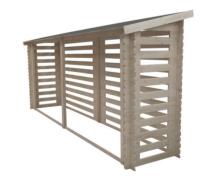

#### DRE2

Width: 460cm Depth: 100cm Peak: 211cm Wall height: 184cm Total weight: ±190kg Roof thickness: 16mm Wall thickness: 28mm

Bituminous felt on the roof.

Package dimensions: 116x235xH31cm