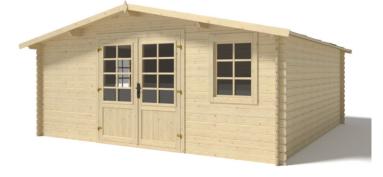

0cm Depth: 500cm Peak: 252cm Wall height: 180cm Total weight: ±1000kg Roof thickness: 16mm Wall thickness: 28mm

Bituminous felt on the roof. One pleksiglas window with shutters.

Package dimensions: 120x545xH57 cm





| Width:          | 400cm  |
|-----------------|--------|
| Depth:          | 400cm  |
| Peak:           | 252cm  |
| Wall height:    | 180cm  |
| Total weight:   | ±880kg |
| Roof thickness: | 16mm   |
| Wall thickness: | 28mm   |
|                 |        |

Bituminous felt on the roof. One pleksiglas window with shutters in the front.

Package dimensions: 120x440xH56 cm

#### DOM17 (for 28mm)

Width:400cmDepth:200cmPeak:251cmWall height:180cmTotal weight:±250kgRoof thickness:16mmColumn thickness:90mm

Bituminous felt on the roof.

Package dimensions: 58x285xH43 cm







#### **DOM18**

Width:400cmDepth:200cmHeight:81cmTotal weight:±250kgFloor thickness:19mmWall thickness:28mm

Bituminous felt on the roof. Pleksiglas windows.

Package dimensions: 58x232xH41 cm

#### **DOM97**

Width: 500cm Depth: 500cm Peak: 246cm Wall height: 246cm Total weight: ±1200kg Roof thickness: 28mm

Package dimensions: 120x545xH60 cm





| Width:          | 500cm  |
|-----------------|--------|
| Depth:          | 400cm  |
| Peak:           | 246cm  |
| Wall height:    | 180cm  |
| Total weight:   | ±950kg |
| Roof thickness: | 16mm   |
| Wall thickness: | 28mm   |

Bituminous felt on the roof. Two pleksiglas windows in the front.

Package dimensions: 120x545xH57 cm

#### DOM600 (for 28mm)

Width:400cmDepth:200cmPeak:250cmWall height:180cmTotal weight:±300kgRoof thickness:16mm