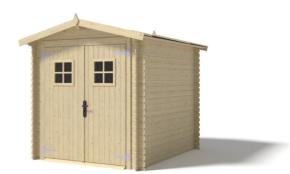

## GARDEN HOUSES SHEDS SAUNAS CARPORTS AND MORE

| Width:            | 200cm  |
|-------------------|--------|
| Depth:            | 200cm  |
| Peak:             | 214cm  |
| Side wall height: | 187cm  |
| Total weight:     | ±290kg |
| Roof thickness:   | 16mm   |
| Wall thickness:   | 19mm   |

Bituminous felt on the roof. Pleksiglas windows.

Package dimensions: 120x226xH43 cm