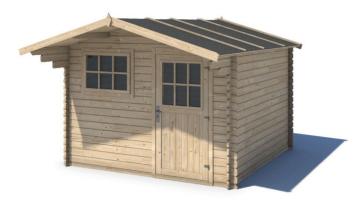

#### **DOM106**

Width:200cmDepth:246cmPeak:214cmSide wall height:187cmTotal weight:±310kgRoof thickness:16mmWall thickness:19mm

Bituminous felt on the roof. Pleksiglas windows.

Package dimensions: 120x272xH43 cm