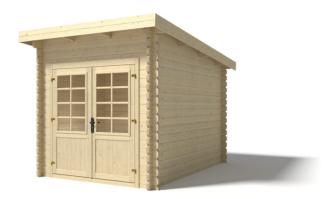

#### DOM104

Width:200cmDepth:300cmPeak:214cmWall height:187cmTotal weight:±290kgRoof thickness:16mmWall thickness:19mm

Bituminous felt on the roof. Pleksiglas windows.

Package dimensions: 120x330xH43 cm