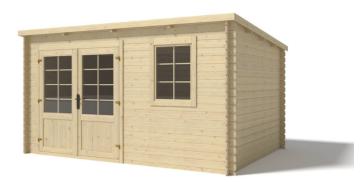

#### DOM348

Width: 400cm Depth: 300cm Peak: 240cm Wall height: 169cm Total weight: ±620kg Roof thickness: 12mm (OSB) Wall thickness: 28mm

Bituminous felt on the roof. One pleksiglas window on the left side wall.

Package dimensions: 120x425xH56 cm

| 300cm      |
|------------|
| 300cm      |
| 226cm      |
| 169cm      |
| ±520kg     |
| 12mm (OSB) |
| 28mm       |
|            |

Bituminous felt on the roof.

Package dimensions: 120x330xH56 cm