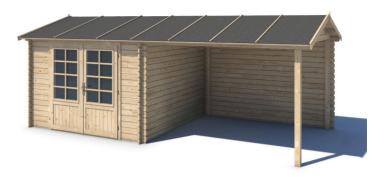

#### CAR6

Width: Depth: Peak: Wall height: Total weight: Roof ribbing: Columns:

300cm 500cm 257cm 219cm ±140kg 45mm (7 pcs) 3 x 90x90mm

Package dimensions: 78x300xH28 cm

Installation to the building wall.

#### CAR10

Width: Depth: Peak: Height (front): Height (back): Total weight: Roof ribbing: Columns: 300cm 500cm 233cm 215cm 207cm ±300kg 45mm (7pcs) 6x120mmx120mm

Package dimensions: 120x300xH25 cm

Available product variants: 300x500cm, 600x500cm