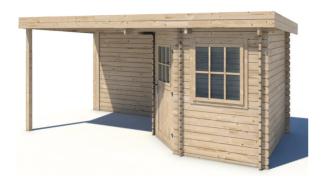

#### **DOM262**

Width:246cmDepth:246cm+70cmPeak:227cmSide wall height:176cmTotal weight:±400kgRoof thickness:16mmWall thickness:19mm

Bituminous felt on the roof. Pleksiglas windows.

Package dimensions: 120x325xH44 cm