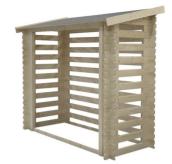

#### DRE

| Width:          | 230cm  |
|-----------------|--------|
| Depth:          | 100cm  |
| Peak:           | 206cm  |
| Wall height:    | 189cm  |
| Total weight:   | ±110kg |
| Roof thickness: | 16mm   |
| Wall thickness: | 28mm   |

Bituminous felt on the roof.

Package dimensions: 116x235xH26 cm