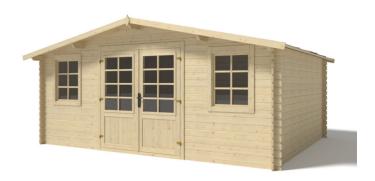

#### DOM137

| Width:          | 400cm  |
|-----------------|--------|
| Depth:          | 300cm  |
| Peak:           | 255cm  |
| Wall height:    | 182cm  |
| Total weight:   | ±800kg |
| Roof thickness: | 16mm   |
| Wall thickness: | 28mm   |
|                 |        |

Bituminous felt on the roof. Two pleksiglas windows with shutters in the front.

Package dimensions: 120x440xH56 cm