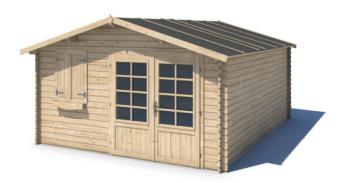

## GARDEN HOUSES SHEDS SAUNAS CARPORTS AND MORE

| Width:            | 200cm  |
|-------------------|--------|
| Depth:            | 200cm  |
| Peak:             | 214cm  |
| Side wall height: | 187cm  |
| Total weight:     | ±290kg |
| Roof thickness:   | 16mm   |
| Wall thickness:   | 19mm   |

Bituminous felt on the roof. Pleksiglas windows.

Package dimensions: 120x226xH43 cm