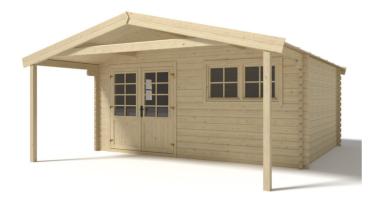

#### **DOM200**

| 400cm  |
|--------|
| 300cm  |
| 251cm  |
| 189cm  |
| ±730kg |
| 16mm   |
| 28mm   |
|        |

Bituminous felt on the roof. Pleksiglas windows. Extra window on the left wall.

Package dimensions: 120x440xH52 cm