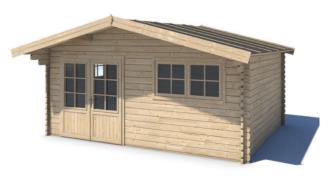

#### **DOM81**

Width:400cmDepth:400cmPeak:250cmWall height:192cmTotal weight:±900kgRoof thickness:16mmWall thickness:34mm

Bituminous felt on the roof. One pleksiglas window on the right side wall.

Package dimensions: 120x440xH67 cm