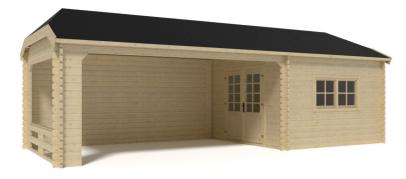

t:   | ±1700kg    |
| Roof thickness: | 16mm       |
| Wall thickness: | 45mm       |
|                 |            |

Bituminous felt on the roof. Two pleksiglas windows in the front and one double window on the left side wall.

Package dimensions: 120x610xH90 cm



#### **DOM111**

Width: Depth: Peak: Wall height: Total weight: Roof thickness: Wall thickness: 550cm 400cm 370cm 191cm ±2000kg 16mm 45mm

Bituminous felt on the roof. Pleksiglas windows in front and on the left and right side wall.

Package dimensions: 120x612xH86 cm

#### DOM107

Width:200cmDepth:200cmPeak:221cmWall height:215cmTotal weight:±295kgRoof thickness:16mmWall thickness:19mm



Bituminous felt on the roof.

Package dimensions: 120x226xH43 cm

Available product variants: 200x200cm, 200x246cm, 200x300cm, 246x300cm





| Width:          | 350cm     |
|-----------------|-----------|
| Depth:          | 350cm     |
| Porch           | 500x350cm |
| Peak:           | 308cm     |
| Wall height:    | 206cm     |
| Total weight:   | ±1820kg   |
| Roof thickness: | 16mm      |
| Wall thickness: | 45mm      |
|                 |           |

Bituminous felt on the roof. One pleksiglas window in the front.

Package dimensions: 120x530xH115 cm

Available in different dimensions.

#### DOM171

| Width:<br>Depth:<br>Peak:<br>Wall height:<br>Total weight:<br>Roof thickness:<br>Wall thickness: | 300cm<br>300cm<br>225cm<br>cm<br>±600kg<br>16mm<br>28mm |
|--------------------------------------------------------------------------------------------------|---------------------------------------------------------|
| Wal