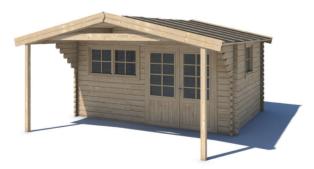

#### **DOM262**

Width:246cmDepth:246cm+70cmPeak:227cmSide wall height:176cmTotal weight:±400kgRoof thickness:16mmWall thickness:19mm

Bituminous felt on the roof. Pleksiglas windows.

Package dimensions: 120x325xH44 cm