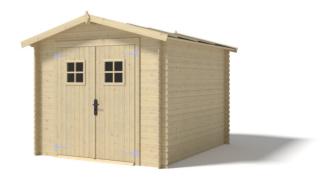

## GARDEN HOUSES SHEDS SAUNAS CARPORTS AND MORE

| Width:            | 200cm  |
|-------------------|--------|
| Depth:            | 200cm  |
| Peak:             | 214cm  |
| Side wall height: | 187cm  |
| Total weight:     | ±290kg |
| Roof thickness:   | 16mm   |
| Wall thickness:   | 19mm   |

Bituminous felt on the roof. Pleksiglas windows.

Package dimensions: 120x226xH43 cm