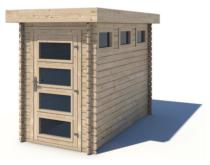

#### DOM107

Width:200cmDepth:200cmPeak:221cmWall height:215cmTotal weight:±295kgRoof thickness:16mmWall thickness:19mm

Bituminous felt on the roof.

Package dimensions: 120x226xH43 cm

Available product variants: 200x200cm, 200x246cm, 200x300cm, 246x300cm