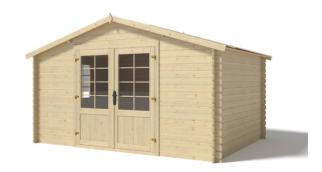

#### **DOM131**

Width:300cm+300cmDepth:300cmPeak243cmWall height:187cmTotal weight:±1000kgRoof thickness:16mmWall thickness:28mm

Bituminous felt on the roof. Pleksiglas windows.

Package dimensions: 120x340xH70 cm