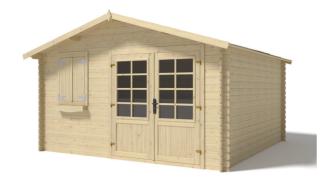

#### **DOM106**

Width:200cmDepth:246cmPeak:214cmSide wall height:187cmTotal weight:±310kgRoof thickness:16mmWall thickness:19mm

Bituminous felt on the roof. Pleksiglas windows.

Package dimensions: 120x272xH43 cm

#### DOM104

Width:200cmDepth:300cmPeak:214cmWall height:187cmTotal weight:±290kgRoof thickness:16mmWall thickness:19mm

Bituminous felt on the roof. Pleksiglas windows.

Package dimensions: 120x330xH43 cm