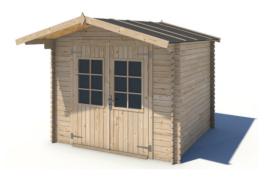

#### DOM107

Width:200cmDepth:200cmPeak:221cmWall height:215cmTotal weight:±295kgRoof thickness:16mmWall thickness:19mm

Bituminous felt on the roof.

Package dimensions: 120x226xH43 cm

Available product variants: 200x200cm, 200x246cm, 200x300cm, 246x300cm