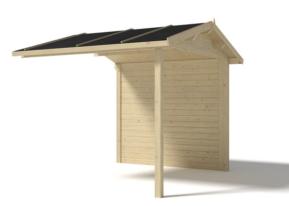

#### CAR6

Width: Depth: Peak: Wall height: Total weight: Roof ribbing: Columns:

300cm 500cm 257cm 219cm ±140kg 45mm (7 pcs) 3 x 90x90mm

Package dimensions: 78x300xH28 cm

Installation to the building wall.

#### CAR10

Width: Depth: Peak: Height (front): Height (back): Total weight: Roof ribbing: Columns: 300cm 500cm 233cm 215cm 207cm ±300kg 45mm (7pcs) 6x120mmx120mm

Package dimensions: 120x300xH25 cm

Available product variants: 300x500cm, 600x500cm