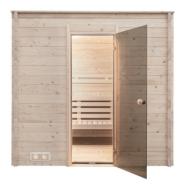

#### SAUNA1

| 215cm  |
|--------|
| 180cm  |
| 218cm  |
| 218cm  |
| ±600kg |
| 16mm   |
| 40mm   |
|        |

Glass doors. 2 benches with 2 headbords and stove cover. Thermal insulation of the roof.

Package dimensions: 120x245xH65 cm