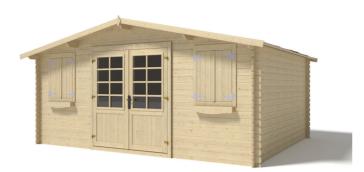

:    | 180cm  |
| Total weight:   | ±880kg |
| Roof thickness: | 16mm   |
| Wall thickness: | 28mm   |
|                 |        |

Bituminous felt on the roof. One pleksiglas window with shutters in the front.

Package dimensions: 120x440xH56 cm

#### DOM17 (for 28mm)

Width:400cmDepth:200cmPeak:251cmWall height:180cmTotal weight:±250kgRoof thickness:16mmColumn thickness:90mm

Bituminous felt on the roof.

Package dimensions: 58x285xH43 cm







#### **DOM18**

Width:400cmDepth:200cmHeight:81cmTotal weight:±250kgFloor thickness:19mmWall thickness:28mm

Bituminous felt on the roof. Pleksiglas windows.

Package dimensions: 58x232xH41 cm

#### **DOM97**

Width: 500cm Depth: 500cm Peak: 246cm Wall height: 246cm Total weight: ±1200kg Roof thickness: 28mm

Package dimensions: 120x545xH60 cm





| Width:          | 500cm  |
|-----------------|--------|
| Depth:          | 400cm  |
| Peak:           | 246cm  |
| Wall height:    | 180cm  |
| Total weight:   | ±950kg |
| Roof thickness: | 16mm   |
| Wall thickness: | 28mm   |

Bituminous felt on the roof. Two pleksiglas windows in the front.

Package dimensions: 120x545xH57 cm

#### DOM600 (for 28mm)

Width:400cmDepth:200cmPeak:250cmWall height:180cmTotal weight:±300kgRoof thickness:16mmColumn thickness:90mm

Bituminous felt on the roof.

Package dimensions: 60x440xH60 cm





#### DOM141 (for 28mm)

| 500cm  |
|--------|
| 200cm  |
| 81cm   |
| ±300kg |
| 19mm   |
| 28mm   |
|        |

Bituminous felt on the roof. Pleksiglas windows.

Package dimensions: 58x232xH41 cm

#### DOM348

Width: 400cm Depth: 300cm Peak: 240cm Wall hei